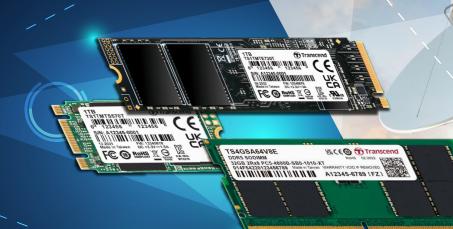

# **5G Telecommunication**

Faster speed and ultra-low latency to expand your business

Transcend's embedded storage products employ 112-layer 3D NAND flash and DDR5 memory modules, delivering reliable performance for demanding workloads, while also offering improved power efficiency and data transfer accuracy for 5G platforms.

#### **Featured Products**

PCIe M.2 2280

SATA III M.2 2280

SATA III M.2 2242

SATA III 2.5"

DDR5 4800

**MTE720T** 

MTS970T